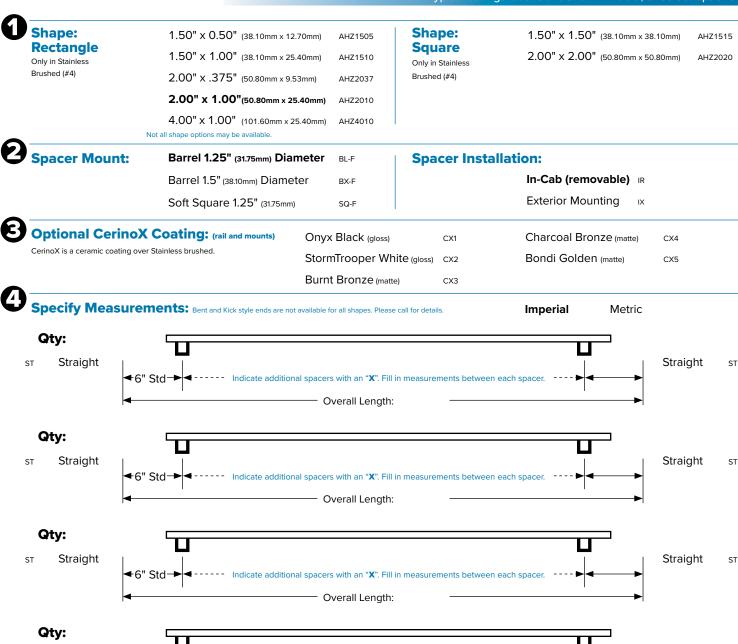

## SHAPES

Typical configurations are shown in bold, or select options

## **Additional Notes/Details/Specifications:**

◆6" Std->

Straight

| QUOTE FOR:                                               | SHIP TO:                                            | SUBMIT FORM:                              |
|----------------------------------------------------------|-----------------------------------------------------|-------------------------------------------|
| Company:                                                 | Address:                                            |                                           |
| Contact:                                                 | City:                                               | OR                                        |
| PO #:                                                    | Country: Zip/Postal Code:                           |                                           |
| Job Name:                                                | Tel:Fax:                                            |                                           |
| E-Mail:                                                  | Freight: Add Shipping On Account #                  | To clear form, go to menu > File > Revert |
| www.adamselevator.com/handrails Toll-Free: 1-800-929-924 | 7 Fax: 1-312-348-6163 adams.parts@adamselevator.com | ©2019 LUSTRE                              |

Indicate additional spacers with an "X". Fill in measurements between each spacer.

- Overall Length:

Straight

ST